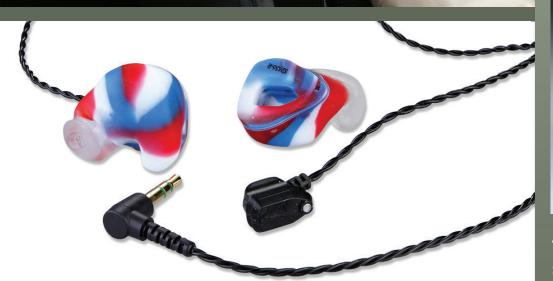

## Westone Wingman Cable

The Westone Wingman is the perfect accessory to your ACCES communication system. Wingman takes your custom ACCES earpieces and turns them into a high-performance personal listening earphone using the same single balanced armature speaker technology as Westone professional in-ear musicians' monitors. Plug in the 3.5 mm EPIC cable and you're ready to hit the afterburners on your favorite device.

### **Technical Specifications**

Sensitivity: 15dB @ 1mW Freq. Response: 50 Hz–16 kHz Impedance: 25 ohms \*Specifications subject to change