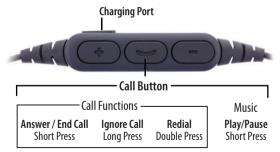

#### **CONNECTING THE BLUETOOTH:**

- 1. With the power off, press and hold the answer button until the headset enters pairing mode. This will be indicated by the LED indicator alternating flashing of red & blue.
- 2. Open the Bluetooth® function on your mobile device and search for Bluetooth® devices, the headset will show up with the name "BT".
- 3. When in pairing mode, double tap the call button to toggle between the two language options English and Chinese.
- **4.** Click the device name and select "connect to this device". When successfully connected the LED indicator will be flashing blue.

**NOTE:** On some devices, you may be prompted to enter a password during the Bluetooth® connection process, this will be "0000".

**NOTE:** To connect a second mobile device repeat steps 1-3.