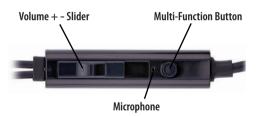

#### **Multi-Function Button:**

#### iPhone:

Playing Music

Single Press: Play/Pause Double Press: Skip Track

Phone Calls

Single Press: Answer/End Call

General

Long Press: Launch Siri

**Android:** 

Playing Music Single Press: Play/Pause

Double Press: Skip Track

Single Press: Answer/End Call

Phone Calls

\_

General

Long Press: Launch Google Assist

**Phone:** 719-540-9333 | **Toll Free:** 800-525-5071 2235 Executive Circle | Colorado Springs, CO 80906