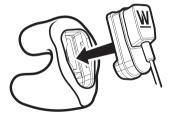

# DefendEar DICE TAL

CABLE USER GUIDE



### **SETUP**

Press module end into earpieces until they snap into place.



# **TECHNICAL INFORMATION**

Impedance: 32 ohms
Sensitivity: 106dB
Weight: 10g (earphone model)
Color: Black

## **BLUETOOTH HEADSET**



#### **CONNECTING THE BLUETOOTH:**

- 1. With the power off, press and hold the answer button until the headset enters pairing mode. This will be indicated by the LED indicator alternating flashing of red & blue.
- 2. Open the Bluetooth® function on your mobile device and search for Bluetooth® devices, the headset will show up with the name "BT".
- 3. When in pairing mode, double tap the call button to toggle between the two language options English and Chinese.
- **4.** Click the device name and select "connect to this device". When successfully connected the LED indicator will be flashing blue.

**NOTE:** On some devices, you may be prompted to enter