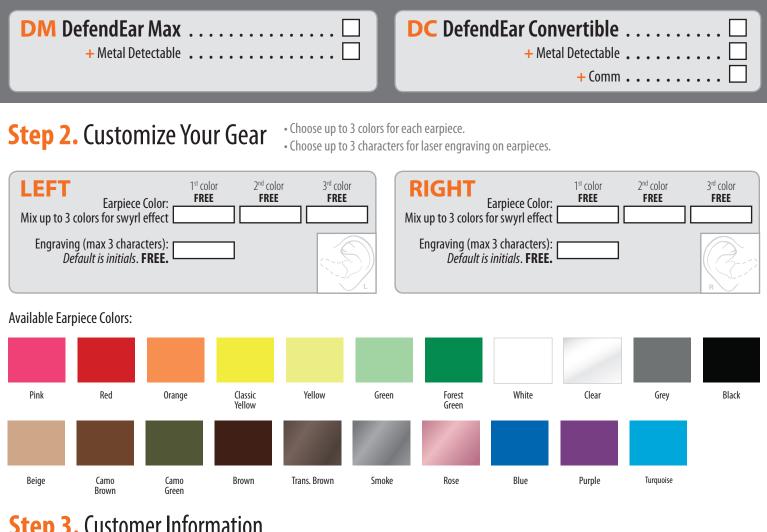

## **Step 1.** Choose your Protection

All industrial earpieces include a pop-cord (permanently attached for metal detect), ear lubricant, Slick-Sil AM, Oto-Clens, and a nylon zippered carrying pouch.