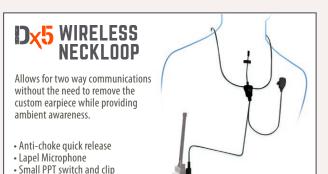

The Dx5 offers five modes that detect game movement while providing impulse suppression for continuous shots in addition to ambient sound enhancement.

OUTDOOR USE, Indoor use ONLY with additional hearing protection.

# **IDEAL FOR**

Tactical Situations Recreational Shooting Clay Target Wingshooting Game Hunting Competition Shooting Windy Conditions Large Caliber Firearms

Wireless Communications
- Requires Dx5 NeckLoop (Sold Separately)