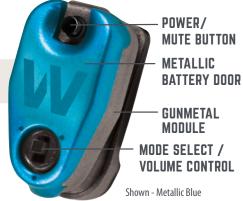

5 DIGITAL PROGRAMS

- 1. Game Mode
- 2. Clay Mode
- 3. Range Mode
- 4. Wireless Communication
- 5. Hunter Mode

# FEATURES

- Digital Volume Control Switch
- Dedicated On/Off Switch
- Low Battery Warning
- Gunmetal Finish
- Vocal Feedback
- Mute
- Volume and Program Auto-Save
- 5 Digitally Optimized Programs
- 6 Metallic Door Colors
- Wind Noise Reduction
- WaterShield
- 2 Year Warranty