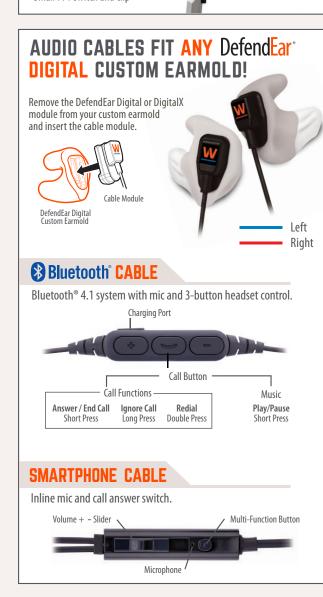

ion for continuous shots in addition to ambient sound enhancement.

OUTDOOR USE, Indoor use ONLY with additional hearing protection.

# **IDEAL FOR**

Tactical Situations Recreational Shooting Clay Target Wingshooting Game Hunting Competition Shooting Windy Conditions Large Caliber Firearms

Wireless Communications
- Requires Dx5 NeckLoop (Sold Separately)

5 DIGITAL PROGRAMS

- 1. Game Mode
- 2. Clay Mode
- 3. Range Mode
- 4. Wireless Communication
- 5. Hunter Mode



# FEATURES

- Digital Volume Control Switch
- Dedicated On/Off Switch
- Low Battery Warning
- Gunmetal Finish
- Vocal Feedback
- Mute
- Volume and Program Auto-Save
- 5 Digitally Optimized Programs
- 6 Metallic Door Colors
- Wind Noise Reduction
- WaterShield
- 2 Year Warranty

# **COMMUNICATION CABLES**

SOLD SEPARATELY