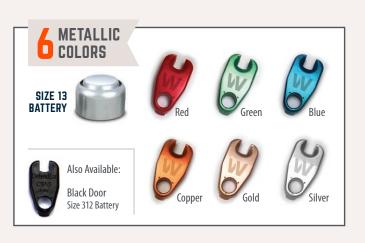

### Multiple Body Color Options

A wide range of colors are available from discrete skin tones to high-visibility colors as well as several combinations to meet unique personal taste or application requirements.

# 1 DIGITAL PROGRAM

1. General Shooting Mode

POWER/ MUTE BUTTON

METALLIC BATTERY DOOR

- BLACK Module

- VOLUME CONTROL Button

Shown - Metallic Silver

## FEATURES

- Push Button Volume Control
- Dedicated On/Off Button
- Low Battery Warning
- Mute
- Single Optimized Program
- 6 Metallic Door Colors
- WaterShield
- 2 Year Warranty

The Dx3 offers three modes for either intermittent or continuous shots in addition to ambient sound enhancement.

# **FEATURES**

- Digital Volume Control Switch
- Dedicated On/Off Switch
- Low Battery Warning
- Vocal Feedback
- Mute
- Volume and Program Auto-Save
- 3 Digitally Optimized Programs
- 6 Metallic Door Colors
- WaterShield
- 2 Year Warranty

# FEATURES

- Digital Volume Control Switch
- Dedicated On/Off Switch
- Low Battery Warning
- Gunmetal Finish
- Vocal Feedback
- Mute
- Volume and Program Auto-Save
- 5 Digitally Optimized Programs
- 6 Metallic Door Colors
- Wind Noise Reduction
- WaterShield
- 2 Year Warranty