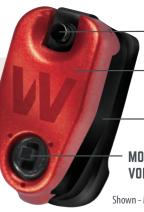

# 3 DIGITAL PROGRAMS

- 1. Game Mode
- 2. Clay Mode
- 3. Range Mode

POWER/ MUTE BUTTON METALLIC

BATTERY DOOR

MODE SELECT / VOLUME CONTROL

BLACK

MODULE

Shown - Metallic Red

# **FEATURES**

- Digital Volume Control Switch
- Dedicated On/Off Switch
- Low Battery Warning
- Vocal Feedback
- Mute
- Volume and Program Auto-Save
- 3 Digitally Optimized Programs
- 6 Metallic Door Colors
- WaterShield
- 2 Year Warranty