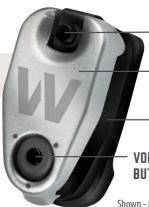

# 1 DIGITAL PROGRAM

1. General Shooting Mode

POWER/ MUTE BUTTON

METALLIC BATTERY DOOR

- BLACK Module

- VOLUME CONTROL Button

Shown - Metallic Silver