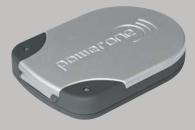

## **power one** pocket**charger**, pen**charger** and 675**charger** Portable charging systems for **power one** batteries.

pocketcharger - the credit-card style quick-charger

The **power one** pocket**charger** system is suitable for charging one or two rechargeable **power one** ACCU *plus* batteries, sizes p13, p312, or p10. The pocketcharger is powered by a rechargeable lithium polymer battery. Discharged batteries are completely charged within just 2.5 hours (varies according to battery type).