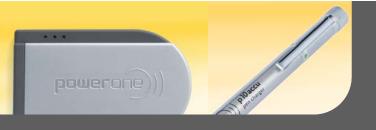

## **power one** pocket**charger**, pen**charger** and 675**charger** Portable charging systems for **power one** batteries.

pocketcharger - the credit-card style quick-charger

The **power one** pocket**charger** system is suitable for charging one or two rechargeable **power one** ACCU *plus* batteries, sizes p13, p312, or p10. The pocketcharger is powered by a rechargeable lithium polymer battery. Discharged batteries are completely charged within just 2.5 hours (varies according to battery type).

#### pen**charger**

The patented pen**charger** is powered by 2 microbatteries (AAA) and automatically charges **power one** batteries in 5 hours. **power one** pen**chargers** are available for hearing aid battery types p10 accu, p13 accu, and p312 accu.