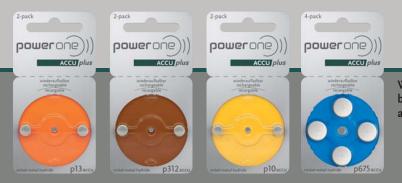

These high-performance NiMH batteries are characterized by their excellent reliability and quality. However, in addition to this, these quick-charging batteries are ecologically sound. By using our rechargeable button cells, you protect the environment. **power one** batteries are available in the sizes p13 accu, p312 accu, p10 accu, and p675 accu.

#### **Convenient packaging**

**power one** ACCU *plus* comes in proven packaging with a practical rotating tray, offering maximum product protection for your **power one** ACCU *plus* hearing aid batteries.