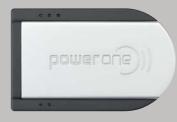

## **power one** pocket**charger**, pen**charger** and 675**charger** Portable charging systems for **power one** batteries.

pocketcharger - the credit-card style quick-charger

The **power one** pocket**charger** system is suitable for charging one or two rechargeable **power one** ACCU *plus* batteries, sizes p13, p312, or p10. The pocketcharger is powered by a rechargeable lithium polymer battery. Discharged batteries are completely charged within just 2.5 hours (varies according to battery type).