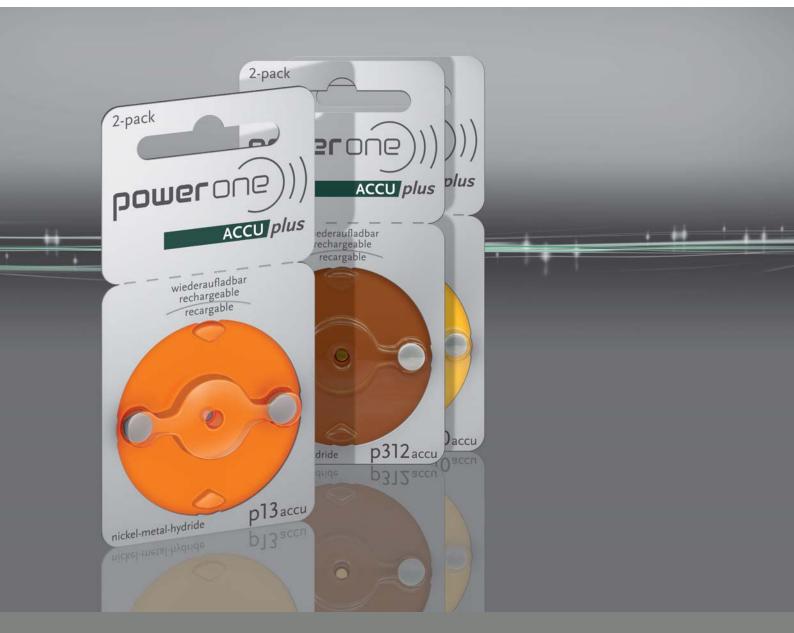

These high-performance NiMH batteries are characterized by their excellent reliability and quality. However, in addition to this, these quick-charging batteries are ecologically sound. By using our rechargeable button cells, you protect the environment. **power one** batteries are available in the sizes p13 accu, p312 accu, p10 accu, and p675 accu.

#### **Convenient packaging**

**power one** ACCU *plus* comes in proven packaging with a practical rotating tray, offering maximum product protection for your **power one** ACCU *plus* hearing aid batteries.