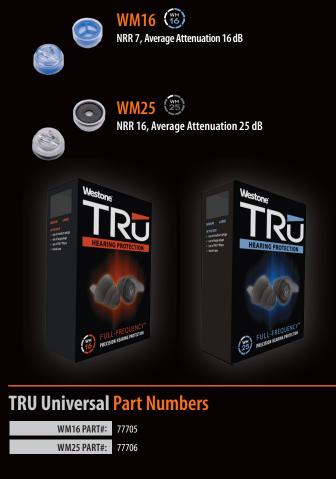

protection and comfortable long-term wear for on the job scenarios, as well as every day use where speech or music clarity is a must. The TRU Professionals can also be upgraded to custom earpieces for an additional fee.



## TRU TECHNOLOGY

#### PROFESSIONAL HEARING PROTECTION

The TRU product line brings together high performance filter technology with the latest in universal and custom earpieces to provide comfortable, discreet hearing protectors. TRU hearing protection has been critically tuned to reduce noise exposure yet maintain sound quality across the sound frequency spectrum. Upgradeable to customs

#### **Ideal for:**

Performing Musicians, Sound Engineers, DJs, Nightclub Staff, Dental Professionals, Concerts, Sporting Events, Air Travel and Movies

### **Filters and Colors**





#### westone.com