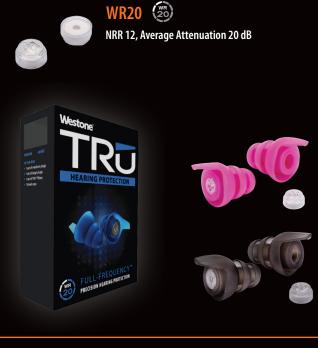

## **TRU Universal Part Numbers**

| WR 20 PINK PART#:  | 77707 |
|--------------------|-------|
| WR 20 SMOKE PART#: | 77708 |
| WR 20 BLUE PART#:  | 77709 |