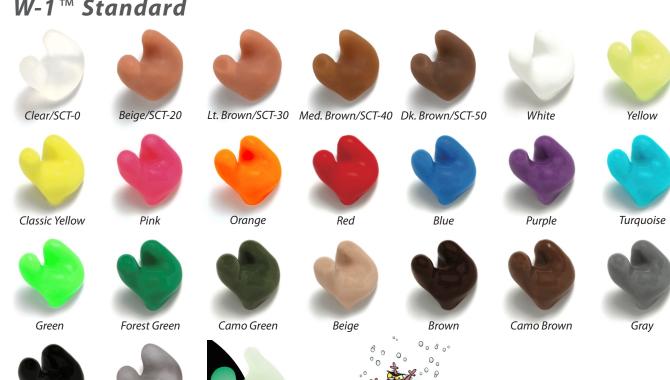

### W-1™ Standard

Please Note: W-1™ earpiece materials

Please Note: Silicone earpieces

with DisappEar™ Colors are available in a matte finish only.

OtoBlast™ DisappEar™

Please Note: All OtoBlast™, Glitter, and Camo earpieces are available in a gloss, matte, and with Slick-Sil® AM (Anti-Microbial) finishes.