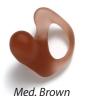

### W-1™ Standard

Please Note: W-1™ earpiece materials

Please Note: Silicone earpieces

with DisappEar™ Colors are available in a matte finish only.

OtoBlast™ DisappEar™

Please Note: All OtoBlast™, Glitter, and Camo earpieces are available in a gloss, matte, and with Slick-Sil® AM (Anti-Microbial) finishes.