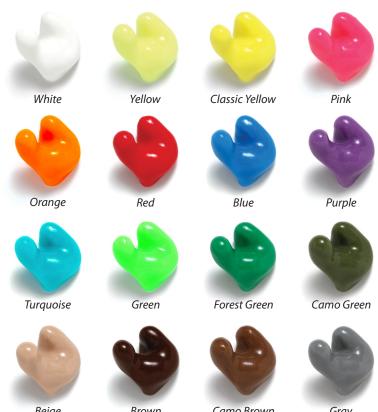

# Westone Earpiece Materials and Colors

### Silicone

### OtoBlast™ Standard

### W-1™ Standard

Please Note: W-1™ earpiece materials

Please Note: Silicone earpieces

with DisappEar™ Colors are available in a matte finish only.

OtoBlast™ DisappEar™

Please Note: All OtoBlast™, Glitter, and Camo earpieces are available in a gloss, matte, and with Slick-Sil® AM (Anti-Microbial) finishes.