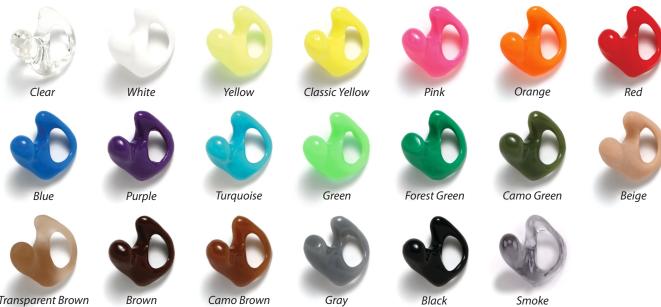

# Westone Earpiece Materials and Colors

### Silicone

### OtoBlast™ Standard



### W-1™ Standard

Please Note: W-1™ earpiece materials



Please Note: Silicone earpieces

with DisappEar™ Colors are available in a matte finish only.



OtoBlast™ DisappEar™









Please Note: All OtoBlast™, Glitter, and Camo earpieces are available in a gloss, matte, and with Slick-Sil® AM (Anti-Microbial) finishes.

OtoBlast™ and W1™, Cat Eye



Swyrl™ it up! Can't decide on your favorite color? You can mix 2-3 silicone or acrylic earpiece colors together for a completely custom look! **Please Note:** DisappEar™, Smoke, Rose, and Transparent Brown are not available with a Swyrl™ finish.

### AquaNot™





100% American-made floatable silicone and are available in a gloss, matte, and with Slick-Sil® AM (Anti-Microbial) finishes.

### W-1™ DisappEar™

What's growing on your earpiec