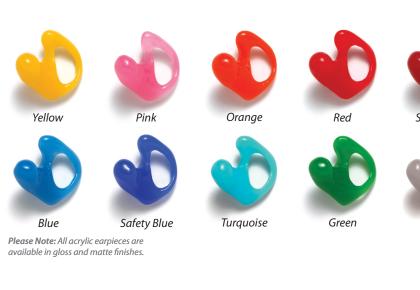

### Standard

Custom

Light Blue

Glitter

Acrylic Canal **Additives** 

e-Compound™ w/Flex Canal

Canal Additives, Part II Flex Canal - is a body

temperature-reactive, semi-soft canal additive that is available on all acrylic earpieces and some silicone earpiece materials. Flex Canal softens at body temperature for increased comfort and seal and is available only in beige.