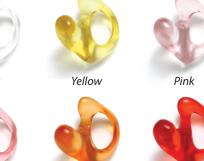

OtoBlast™ and W1™, Cat Eye

Swyrl™ it up! Can't decide on your favorite color? You can mix 2-3 silicone or acrylic earpiece colors together for a completely custom look! **Please Note:** DisappEar™, Smoke, Rose, and Transparent Brown are not available with a Swyrl™ finish.