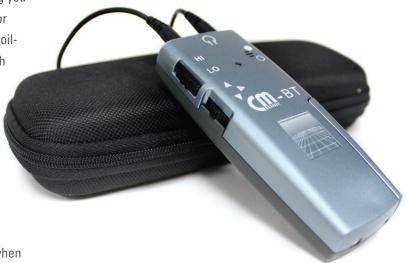

### CM-BT

Bluetooth Neckloop Amplifier

#### COMPLETE SYSTEM INCLUDES

- · CM-BT Bluetooth Neckloop Amplifier
- Removable, combination induction loop/lanyard (can be used with own stereo / mono headphone)
- 1 rechargeable AAA battery (Can be used with disposable batteries)
- · Charger with power supply
- · Audio cable
- · Induction cable
- · User manual
- · Carry case