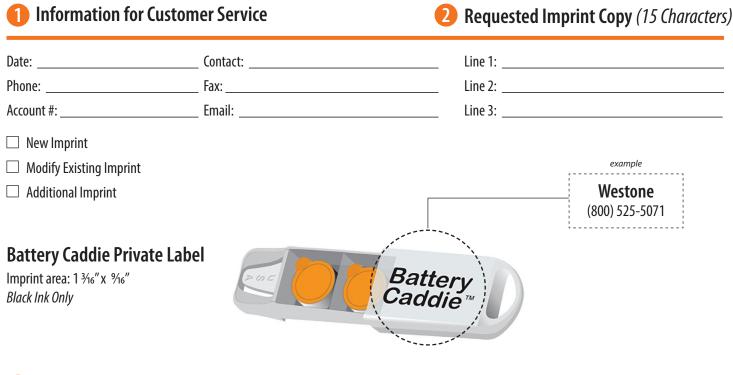

## Private Label Battery Caddie

Westone Customer Service: (800) 525-5071



## **3** Approval Sign-Off

Upon receiving imprint proof: please review, check appropriate box, sign and fax to (719) 527-3982 or email to customerservice@westone.com.

## **Your Imprint Proof**

| ,                     |                                     |  |  |   |  |
|-----------------------|-------------------------------------|--|--|---|--|
| 1                     |                                     |  |  |   |  |
| 1                     |                                     |  |  |   |  |
| 1                     |                                     |  |  |   |  |
| 1                     |                                     |  |  |   |  |
| Act                   | ual size of printable area.         |  |  |   |  |
|                       | Approved as is                      |